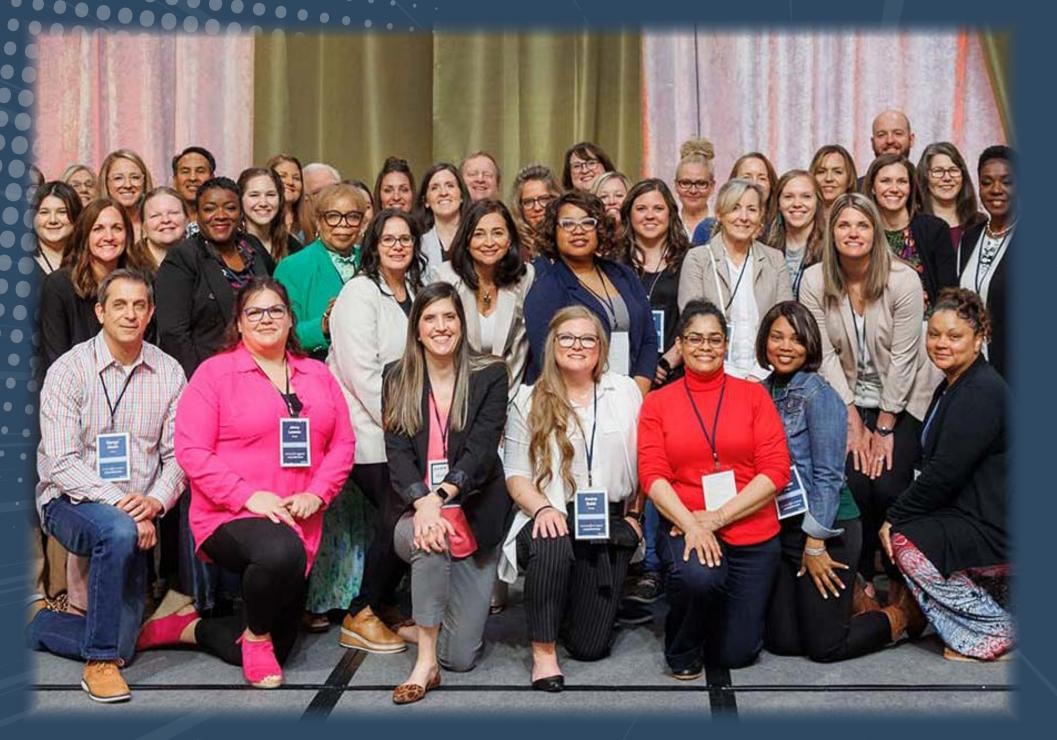

## Who attends the Summit?

We're passionate about ensuring that every individual has the chance to discover their unique leadership strengths and abilities.

Annually, the Midwest Leadership Summit brings together nearly 1,000 attendees from diverse backgrounds and industries, both in-person and virtually. The Summit brings professionals from all career stages, genders, generations, and disciplines.

This popular event is a gateway to opportunities that stretch far and wide, where practical knowledge mingles with inspiring connections and sparks personal and professional growth. It's the place to be with the ultimate melting pot of talent, ideas, and inspiration.